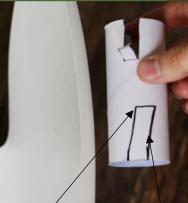

TOP TIP – If you have a cover for your phone keep that on just in case it falls out of the tube!

Mark a point a third of the way up the tube on both sides. If the back of the chair is sloped draw a line that matches that angle

Measure the thickness of the back of the chair on both sides of the tube