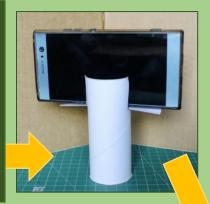

Cut down to this mark and then fold out the two flaps

Check that your phone fits snugly into the slot. When you cut the lines make sure you don't cut too much. You can always cut out more if your phone doesn't fit