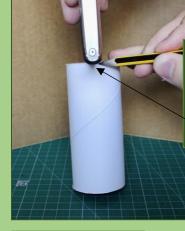

TOP TIP – If you have a cover for your phone keep that on just in case it falls out of the tube!

Mark a point a third of the way up the tube on both sides. If the back of the chair is sloped draw a line that matches that angle

Measure the thickness of the back of the chair on both sides of the tube