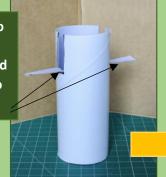

Cut down to this mark and then fold out the two flaps

Check that your phone fits snugly into the slot. When you cut the lines make sure you don't cut too much. You can always cut out more if your phone doesn't fit