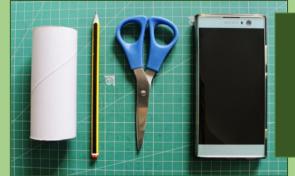

## YOU WILL NEED

- LOO ROLL TUBE
- PENCIL
- SCISSORS
- PHONE
- A CHAIR

Measure half the width of the your phone on both sides of the tube

Place your phone across one end of the tube and mark the thickness of it on both sides