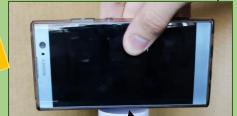

## YOU WILL NEED

- LOO ROLL TUBE
- PENCIL
- SCISSORS
- PHONE
- A CHAIR

Measure half the width of the your phone on both sides of the tube

Place your phone across one end of the tube and mark the thickness of it on both sides