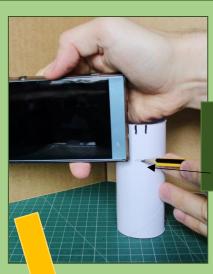

## YOU WILL NEED

- LOO ROLL TUBE
- PENCIL
- SCISSORS
- PHONE
- A CHAIR

Measure half the width of the your phone on both sides of the tube

Place your phone across one end of the tube and mark the thickness of it on both sides

Cut down to this mark and then fold out the two flaps

Check that your phone fits snugly into the slot. When you cut the lines make sure you don't cut too much. You can always cut out more if your phone doesn't fit